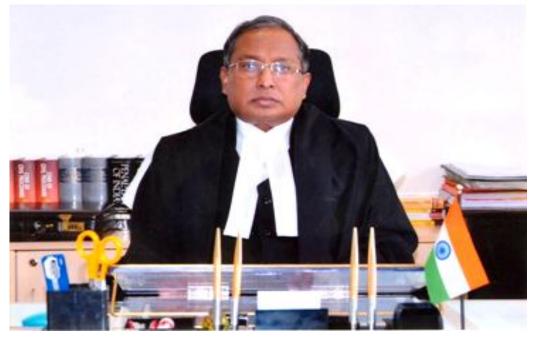

## CELEBRATION OF 67th REPUBLIC DAY :

The High Court of Sikkim celebrated the 67<sup>th</sup> Republic Day on 26<sup>th</sup> January, 2016. The National Flag was unfurled by Hon'ble Shri Justice Sunil Kumar Sinha, Chief Justice, High Court of Sikkim, followed by a Guard of Honour to His Lordship.

On the auspicious occasion, also present were Judicial Officers, Senior Advocates, Members of the Bar, Officers & Staff of the Registry and Media persons.

The National Flag was unfurled by Hon'ble Shri Justice Sunil Kumar Sinha, Chief Justice, High Court of Sikkim