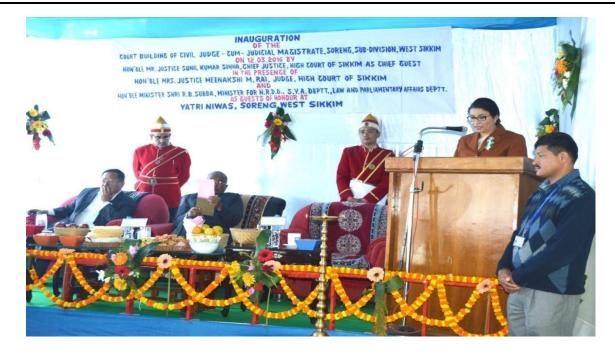

#### **COURT NEWSLETTER JANUARY - MARCH 2016**

Hon'ble Smt. Justice Meenakshi Madan Rai, Judge, High Court of Sikkim, 'Guest of Honour' addressing the gathering during the inauguration ceremony at Soreng, Subdivision, West Sikkim.

Hon'ble Minister Shri R.B. Subba, Human Resource Development Department and Parliamentary Affairs Department, Govt. of Sikkim delivering his address as 'Guest of Honour' during the occasion.

'Vote of Thanks' by Ms. Jwala D. Thapa, Civil Judge-cum-Judicial Magistrate, Soreng, Sub-Division, West Sikkim.