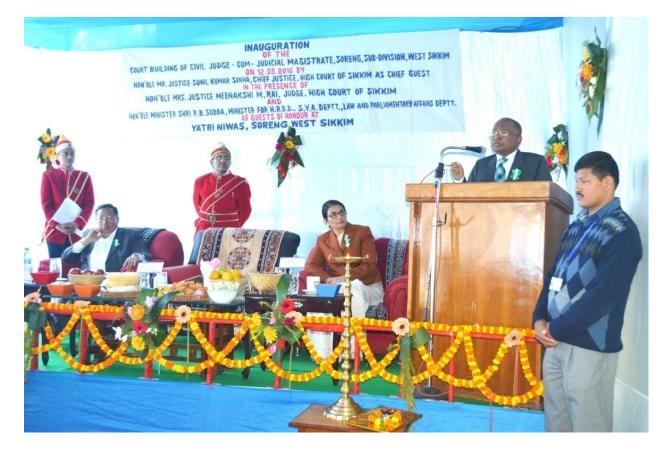

## INAGURATION OF THE TEMPORARY COURT OF CIVIL JUDGE-CUM-JUDICIAL MAGISTRATE, SORENG SUB-DIVISION, WEST SIKKIM AT 'YATRI NIWAS':

On 12.03.2015, Hon'ble Mr. Justice Sunil Kumar Sinha, Chief Justice, High Court of Sikkim inaugurated the temporary Court of Civil Judge-cum-Judicial Magistrate, Soreng Sub Division, West Sikkim in the "Yatri Niwas" building, in the presence of Hon'ble Mrs. Justice Meenakshi Madan Rai, Judge, High Court of Sikkim and Hon'ble Minister Shri R.B. Subba, Minister for Human Resource Development Department and Law & Parliamentary Affairs Department.

Hon'ble Shri Justice Sunil Kumar Sinha, Chief Justice, High Court of Sikkim delivering the address as 'Chief Guest' during the inauguration ceremony.

11 | P a g e