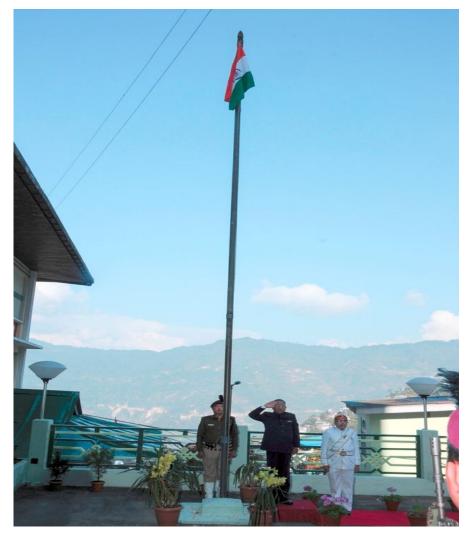

## CELEBRATION OF 67th REPUBLIC DAY :

The High Court of Sikkim celebrated the 67<sup>th</sup> Republic Day on 26<sup>th</sup> January, 2016. The National Flag was unfurled by Hon'ble Shri Justice Sunil Kumar Sinha, Chief Justice, High Court of Sikkim, followed by a Guard of Honour to His Lordship.

On the auspicious occasion, also present were Judicial Officers, Senior Advocates, Members of the Bar, Officers & Staff of the Registry and Media persons.

The National Flag was unfurled by Hon'ble Shri Justice Sunil Kumar Sinha, Chief Justice, High Court of Sikkim