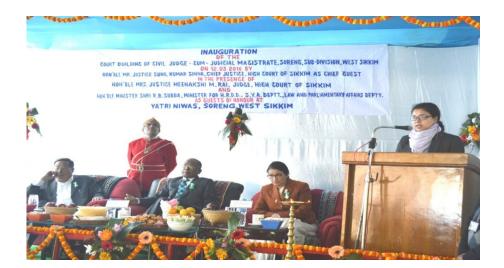

## INAGURATION OF THE TEMPORARY COURT OF CIVIL JUDGE-CUM-JUDICIAL MAGISTRATE, SORENG SUB-DIVISION, WEST SIKKIM AT 'YATRI NIWAS':

On 12.03.2015, Hon'ble Mr. Justice Sunil Kumar Sinha, Chief Justice, High Court of Sikkim inaugurated the temporary Court of Civil Judge-cum-Judicial Magistrate, Soreng Sub Division, West Sikkim in the "Yatri Niwas" building, in the presence of Hon'ble Mrs. Justice Meenakshi Madan Rai, Judge, High Court of Sikkim and Hon'ble Minister Shri R.B. Subba, Minister for Human Resource Development Department and Law & Parliamentary Affairs Department.

Hon'ble Minister Shri R.B. Subba, Human Resource Development Department and Parliamentary Affairs Department, Govt. of Sikkim delivering his address as 'Guest of Honour' during the occasion.

'Vote of Thanks' by Ms. Jwala D. Thapa, Civil Judge-cum-Judicial Magistrate, Soreng, Sub-Division, West Sikkim.