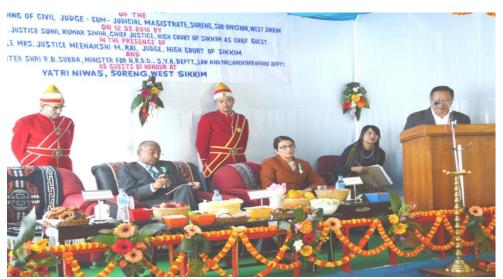

## INAGURATION OF THE TEMPORARY COURT OF CIVIL JUDGE-CUM-JUDICIAL MAGISTRATE, SORENG SUB-DIVISION, WEST SIKKIM AT 'YATRI NIWAS':

On 12.03.2015, Hon'ble Mr. Justice Sunil Kumar Sinha, Chief Justice, High Court of Sikkim inaugurated the temporary Court of Civil Judge-cum-Judicial Magistrate, Soreng Sub Division, West Sikkim in the "Yatri Niwas" building, in the presence of Hon'ble Mrs. Justice Meenakshi Madan Rai, Judge, High Court of Sikkim and Hon'ble Minister Shri R.B. Subba, Minister for Human Resource Development Department and Law & Parliamentary Affairs Department.

Hon'ble Shri Justice Sunil Kumar Sinha, Chief Justice, High Court of Sikkim delivering the address as 'Chief Guest' during the inauguration ceremony.

11 | P a g e

#### **COURT NEWSLETTER JANUARY - MARCH 2016**

Hon'ble Smt. Justice Meenakshi Madan Rai, Judge, High Court of Sikkim, 'Guest of Honour' addressing the gathering during the inauguration ceremony at Soreng, Subdivision, West Sikkim.

Hon'ble Minister Shri R.B. Subba, Human Resource Development Department and Parliamentary Affairs Department, Govt. of Sikkim delivering his address as 'Guest of Honour' during the occasion.

'Vote of Thanks' by Ms. Jwala D. Thapa, Civil Judge-cum-Judicial Magistrate, Soreng, Sub-Division, West Sikkim.