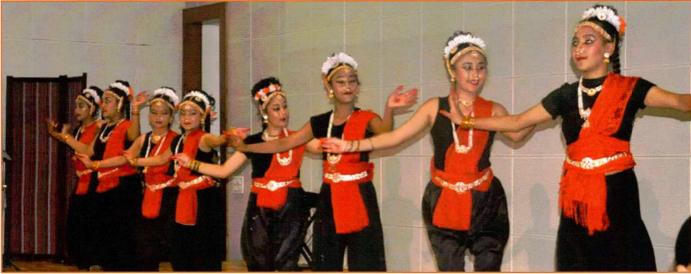

A Cultural Programme was presented by the staff of the High Court of Sikkim, the Bar Association of Sikkim, students from various schools, Govt. Law College and Culture Department, Government of Sikkim.

"Glimpse of Cultural Programme presented by the officers and staff of the High Court of Sikkim, the Bar Association of Sikkim and students from Govt. Law College and various schools on 15<sup>th</sup> August, 2019"