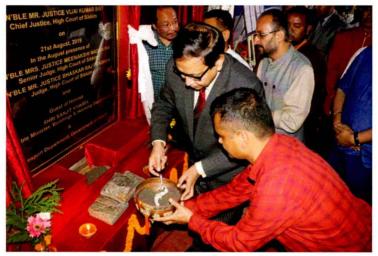

# 2. FOUNDATION STONE LAYING CEREMONY OF GRADE 'D' QUARTERS AT VIP COLONY & GRADE 'B' & 'D' AT FOREST COLONY FOR HIGH COURT EMPLOYEES HELD ON 21ST AUGUST 2019:

Hon'ble Mr. Justice Vijai Kumar Bist, Chief Justice, High Court of Sikkim laying foundation stone of the Grade 'D' Quarters at VIP Colony & Grade 'B' & 'D' at Forest Colony for High Court Employees held on 21<sup>st</sup> August, 2019.

The "Foundation Stone Laying Ceremony" of the Grade 'D' Quarters at VIP Colony & Grade 'B' & 'D' at Forest Colony for High Court Employees held on 21<sup>st</sup> August, 2019 at VIP Colony, Gangtok, East Sikkim. The Foundation Stone was laid by Hon'ble Mr. Justice Vijai Kumar Bist, Hon'ble the Chief Justice, High Court of Sikkim in presence of Shri Prem Singh Golay, Hon'ble Chief Minister of Sikkim as a Chief Guest, Hon'ble Mrs. Justice Meenakshi Madan Rai, Judge, High Court of Sikkim, Hon'ble Mr. Justice Bhaskar Raj Pradhan, Judge, High Court of Sikkim and Shri Sanjit Kharel, Hon'ble Minister, Buildings & Housing Department and Transport Department, Government of Sikkim as Guests of Honour.