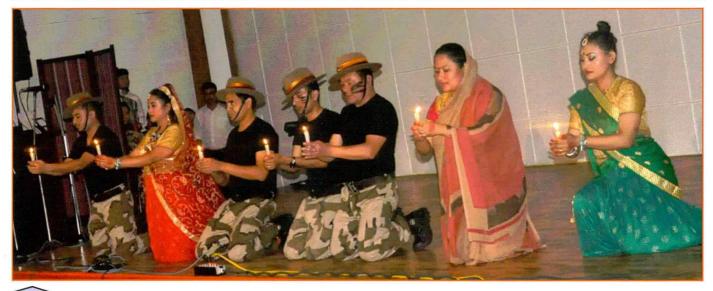

A Cultural Programme was presented by the staff of the High Court of Sikkim, the Bar Association of Sikkim, students from various schools, Govt. Law College and Culture Department, Government of Sikkim.

"Glimpse of Cultural Programme presented by the officers and staff of the High Court of Sikkim, the Bar Association of Sikkim and students from Govt. Law College and various schools on 15<sup>th</sup> August, 2019"