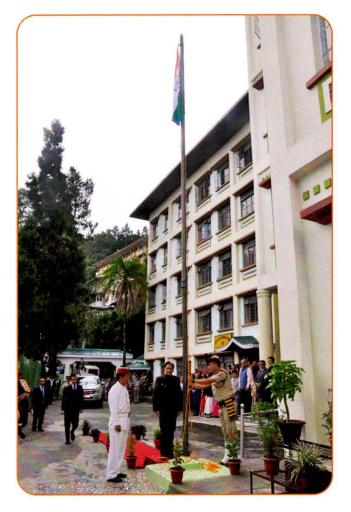

#### 1. CELEBRATION OF 72<sup>nd</sup> INDEPENDENCE DAY :

The High Court of Sikkim celebrated the 72<sup>nd</sup> Independence Day on 15<sup>th</sup> August, 2019. The National Flag was unfurled by Hon'ble Shri Justice Vijai Kumar Bist, Chief Justice, High Court of Sikkim, followed by a Guard of Honour to His Lordship.

The occasion was graced by Hon'ble Mrs. Justice Meenakshi Madan Rai, Judge, High Court of Sikkim, Hon'ble Mr. Justice Bhaskar Raj Pradhan, Judge, High Court of Sikkim, Hon'ble Mr. Justice A.P. Subba, Former Judge, High Court of Sikkim. The Ld. Judicial Officers, Senior Advocates, Ld. Advocate General of Sikkim, Ld. Additional Advocate General, Members of the Bar, Officers & Staff of the Registry and Media persons were also present.