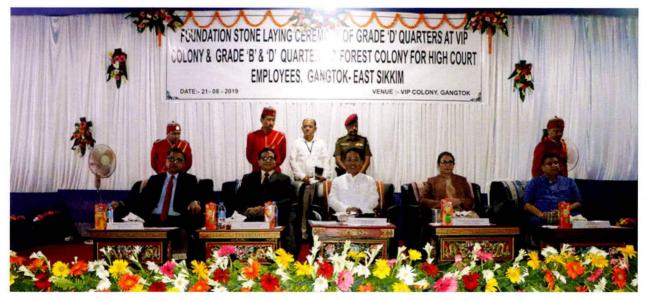

The "Foundation Stone Laying Ceremony" of the Grade 'D' Quarters at VIP Colony & Grade 'B' & 'D' at Forest Colony for High Court Employees held on 21<sup>st</sup> August, 2019 at VIP Colony, Gangtok, East Sikkim. The Foundation Stone was laid by Hon'ble Mr. Justice Vijai Kumar Bist, Hon'ble the Chief Justice, High Court of Sikkim in presence of Shri Prem Singh Golay, Hon'ble Chief Minister of Sikkim as a Chief Guest, Hon'ble Mrs. Justice Meenakshi Madan Rai, Judge, High Court of Sikkim, Hon'ble Mr. Justice Bhaskar Raj Pradhan, Judge, High Court of Sikkim and Shri Sanjit Kharel, Hon'ble Minister, Buildings & Housing Department and Transport Department, Government of Sikkim as Guests of Honour.

From Left to Right: Hon'ble Mr. Justice Bhaskar Raj Pradhan, Judge, High Court of Sikkim, Hon'ble Mr. Justice Vijai Kumar Bist, Chief Justice, High Court of Sikkim, Shri Prem Singh Golay, Hon'ble Chief Minister of Sikkim, Hon'ble Mrs. Justice Meenakshi Madan Rai, Judge, High Court of Sikkim, and Shri Sanjit Kharel, Hon'ble Minister, Buildings & Housing Department and Transport Department, Government of Sikkim