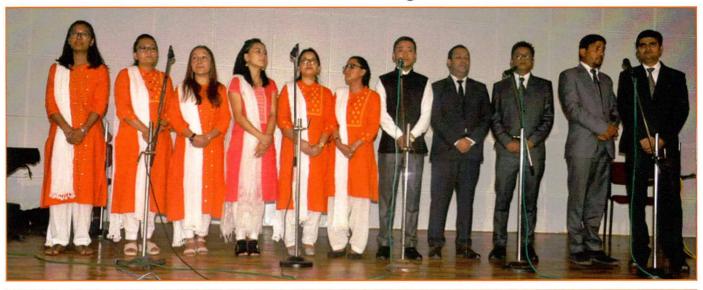

A Cultural Programme was presented by the staff of the High Court of Sikkim, the Bar Association of Sikkim, students from various schools, Govt. Law College and Culture Department, Government of Sikkim.

"Glimpse of Cultural Programme presented by the officers and staff of the High Court of Sikkim, the Bar Association of Sikkim and students from Govt. Law College and various schools on 15<sup>th</sup> August, 2019"